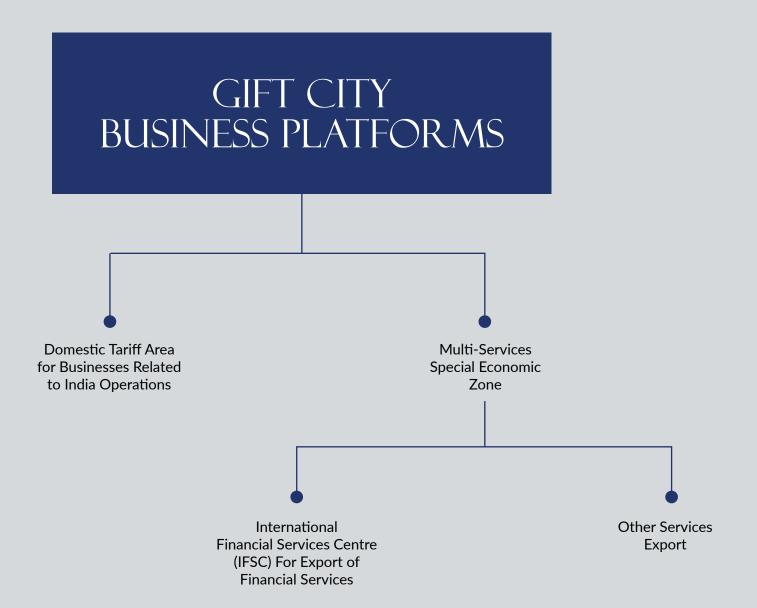

- A Global Financial & IT Hub: with a Domestic Tariff Area & a Multi Services SEZ
- A Globally benchmarked IFSC: (International Financial Services Centre)
- Large Employment opportunities

......

- A Smart City: with State-of-the-Art Infrastructure
- Integrated urban development: with walk-to-work concept
- GIFT City became India's first "PLATINIUM" rated city, highest certification as greenfield smart city"

# GIFT DTA