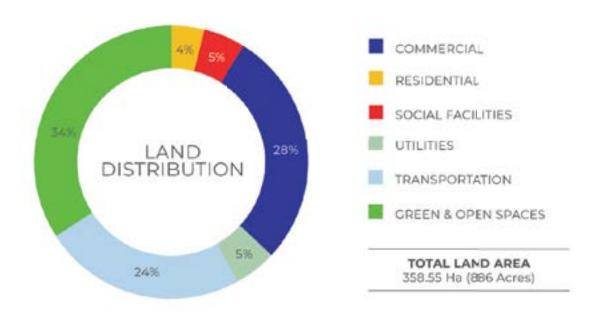

# INTEGRATED DEVELOPMENT

62 million sq. ft. of office, residential and social space

# INTEGRATED DEVELOPMENT